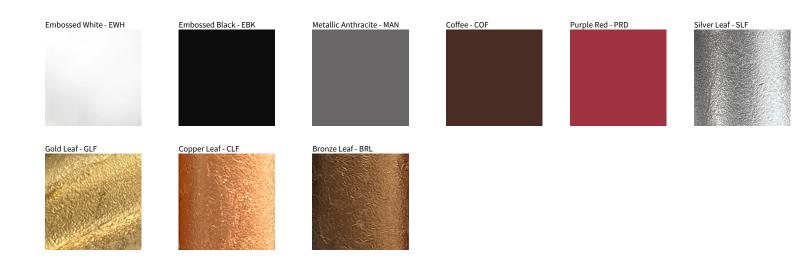

## DO NOT DISTURB SUSPENSION

**COLOR FINISH CHART** 

| PROJECT  |  |  |
|----------|--|--|
| ТҮРЕ     |  |  |
| NOTES    |  |  |
| QUANTITY |  |  |
| DATE     |  |  |

Digital: Not all screens are calibrated the same, and therefore, colors will appear differently between screens. Physical: When texture is involved, there will be variations in color, character and tone within a product series and between product families.